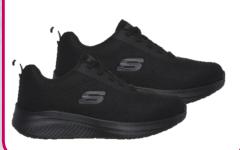

### Jasul

Black, #108194 BLK Medium Sizes: 5 - 9½, 10, 11 Wide Sizes(Black Only): 5½ - 9½, 10