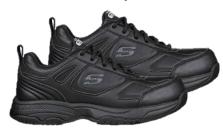

f slip resistant shoes for full-time custodians and food services employees per year.

Reimbursement is for these shoe styles only.

For more information contact MemberServices@nbsia.org or call (707) 428-1830.

#### **Enslee**

Black, #108144 BLK Medium Sizes: 5 - 9½, 10, 11 Wide Sizes: 5 - 9½, 10, 11, 12



## **BOBS Choas**

Black, #108145 BLK Medium Sizes: 5 - 9½, 10, 11 Wide Sizes: 5½ - 9½



### Jinie

Black, #108176 BLK Wide Sizes: 5 - 9½, 10, 11



#### **Colobus**

Black, #108012 BLK Medium Sizes: 5 - 91/2, 10, 11



# Squad

Black, #77222 BLK Medium Sizes: 5 - 9½, 10, 11, 12 Wide Sizes: 5 - 9½, 10, 11, 12



### Bluffton

Black, #108001 BLK Medium Sizes: 7 - 9½, 10, 11



## **Bricelyn**

Black, #77200 BLK Medium Sizes: 5 - 9½, 10, 11, 12 Wide Sizes(Black Only): 5½ - 9½, 10, 11



### Jasul

Black, #108194 BLK Medium Sizes: 5 - 9½, 10, 11 Wide Sizes(Black Only): 5½ - 9½, 10



# Wyola

Black, #77235 BLK Wide Sizes: 6 - 9½