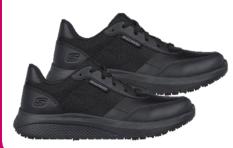

chers**

Slip Resistant Shoe Program

Approved Safety Shoe Styles for Women





NBSIA provides **TWO** pairs of slip resistant shoes for full-time custodians and food services employees per year.

Reimbursement is for these shoe styles only.

For more information contact MemberServices@nbsia.org or call (707) 428-1830.

#### **Enslee**

Black, #108144 BLK Medium Sizes: 5 - 9½, 10, 11 Wide Sizes: 5 - 9½, 10, 11, 12



## **BOBS Choas**

Black, #108145 BLK Medium Sizes: 5 - 9½, 10, 11 Wide Sizes: 5½ - 9½



### Jinie

Black, #108176 BLK Wide Sizes: 5 - 9½, 10, 11



#### **Colobus**

Black, #108012 BLK Medium Sizes: 5 - 91/2, 10, 11



# Squad

Black, #77222 BLK Medium Sizes: 5 - 9½, 10, 11, 12 Wide Sizes: 5 - 9½, 10, 11, 12



### Bluffton

Black, #108001 BLK Medium Sizes: 7 - 9½, 10, 11



## **Bricelyn**

Black, #77200 BLK Medium Sizes: 5 - 9½, 10, 11, 12 Wide Sizes(Black Only): 5½ - 9½, 10, 11



### Jasul

Black, #108194 BLK Medium Sizes: 5 - 9½, 10, 11 Wide Sizes(Black Only): 5½ - 9½, 10



# Wyola

Black, #77235 BLK Wide Sizes: 6 - 9½