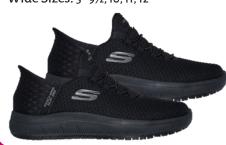

#### **Enslee**

Black, #108144 BLK Medium Sizes: 5 - 9½, 10, 11 Wide Sizes: 5 - 9½, 10, 11, 12