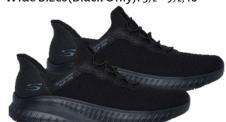

## **Bricelyn**

Black, #77200 BLK Medium Sizes: 5 - 9½, 10, 11, 12 Wide Sizes(Black Only): 5½ - 9½, 10, 11