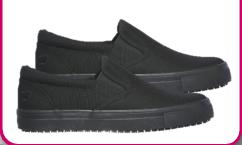

#### **Enslee**

Black, #108144 BLK Medium Sizes: 5 - 9½, 10, 11 Wide Sizes: 5 - 9½, 10, 11, 12