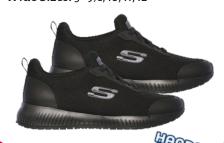

## **BOBS Choas**

Black, #108145 BLK Medium Sizes: 5 - 9½, 10, 11 Wide Sizes: 5½ - 9½