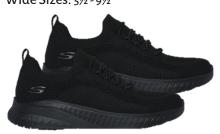

## **BOBS Choas**

Black, #108145 BLK Medium Sizes: 5 - 9½, 10, 11 Wide Sizes: 5½ - 9½