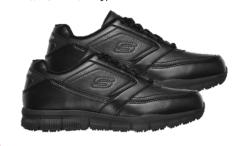

# Squad

Black, #77222 BLK Medium Sizes: 5 - 9½, 10, 11, 12 Wide Sizes: 5 - 9½, 10, 11, 12